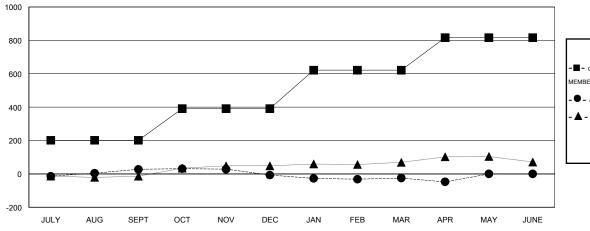

## **LOCATION MALAWI**

GMT CA 6-Afi

| Clubs                        |                  |           |                  | Members          |                              |                    |                                     |                    |                  |
|------------------------------|------------------|-----------|------------------|------------------|------------------------------|--------------------|-------------------------------------|--------------------|------------------|
| RESULTS FOR 2015-2016        |                  |           |                  |                  | RESULTS FOR 2015-2016        |                    |                                     |                    |                  |
| QUARTER                      | NEW CLUB<br>GOAL | NEW CLUBS | DROPPED<br>CLUBS | NET<br>GAIN/LOSS | QUARTER                      | NEW MEMBER<br>GOAL | CHARTER AND<br>NEW MEMBERS<br>ADDED | DROPPED<br>MEMBERS | NET<br>GAIN/LOSS |
| JULY/AUG/SEPT<br>OCT/NOV/DEC | 4<br>4           | 1<br>0    | 1<br>0           | 0                | JULY/AUG/SEPT<br>OCT/NOV/DEC | 201<br>190         | 100<br>22                           | 73<br>56           | 27<br>-34        |
| JAN/FEB/MAR<br>APR/MAY/JUNE  | 4<br>4           | 0         | 1<br>0           | -1<br>0          | JAN/FEB/MAR<br>APR/MAY/JUNE  | 230<br>195         | 28<br>15                            | 46<br>38           | -18<br>-23       |

## GOALS AND ACTUAL NEW CLUBS CUMULATIVE

| - CURRENT YEAR GOALS FOR NEW |  |
|------------------------------|--|
| MEMBERS                      |  |

- CURRENT YEAR ACTUAL MEMBERS

- ▲ - LAST YEAR ACTUAL MEMBERS