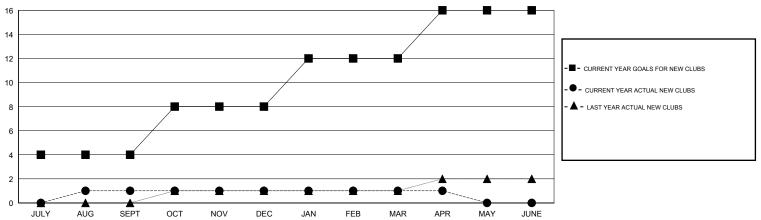

## **LOCATION MALAWI**

GMT CA 6-Afi

| Clubs                        |                  |           |                  | Members          |                              |                    |                                     |                    |                  |
|------------------------------|------------------|-----------|------------------|------------------|------------------------------|--------------------|-------------------------------------|--------------------|------------------|
| RESULTS FOR 2015-2016        |                  |           |                  |                  | RESULTS FOR 2015-2016        |                    |                                     |                    |                  |
| QUARTER                      | NEW CLUB<br>GOAL | NEW CLUBS | DROPPED<br>CLUBS | NET<br>GAIN/LOSS | QUARTER                      | NEW MEMBER<br>GOAL | CHARTER AND<br>NEW MEMBERS<br>ADDED | DROPPED<br>MEMBERS | NET<br>GAIN/LOSS |
| JULY/AUG/SEPT<br>OCT/NOV/DEC | 4<br>4           | 1<br>0    | 1<br>0           | 0                | JULY/AUG/SEPT<br>OCT/NOV/DEC | 201<br>190         | 100<br>22                           | 73<br>56           | 27<br>-34        |
| JAN/FEB/MAR<br>APR/MAY/JUNE  | 4<br>4           | 0         | 1<br>0           | -1<br>0          | JAN/FEB/MAR<br>APR/MAY/JUNE  | 230<br>195         | 28<br>15                            | 46<br>38           | -18<br>-23       |